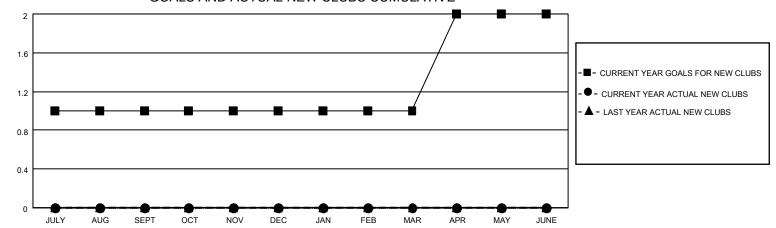

## GOALS AND ACTUAL NEW CLUBS CUMULATIVE

## MONTHLY MEMBERSHIP PROGRESS REPORT

LOCATION TEXAS District 2 S5 Results as of: 8/31/2023

| Clubs RESULTS FOR 2023-2024 |   |   |   | Members RESULTS FOR 2023-2024 |    |    |    |
|-----------------------------|---|---|---|-------------------------------|----|----|----|
|                             |   |   |   |                               |    |    |    |
| JULY/AUG/SEPT               | 1 | 0 | 1 | JULY/AUG/SEPT                 | 30 | 33 | 47 |
| OCT/NOV/DEC                 | 0 | 0 | 0 | OCT/NOV/DEC                   | 25 | 0  | 0  |
| JAN/FEB/MAR                 | 0 | 0 | 0 | JAN/FEB/MAR                   | 30 | 0  | 0  |
| APR/MAY/JUNE                | 1 | 0 | 0 | APR/MAY/JUNE                  | 30 | 0  | 0  |