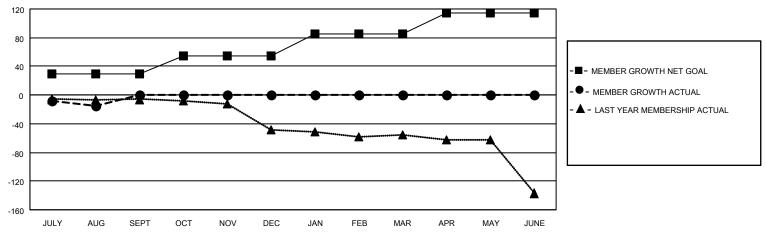

## GOALS AND ACTUAL MEMBERS CUMULATIVE

| DROPPED CLUBS: 1 |    | 13 CLUBS OF 55 ADDED 1 OR<br>MORE NEW MEMBERS | GENDER DISTRIBUTION                 |                |  |
|------------------|----|-----------------------------------------------|-------------------------------------|----------------|--|
|                  |    | MORE NEW MEMBERS                              | MALE                                | 1,267 (58.36%) |  |
|                  |    |                                               | FEMALE                              | 904 (41.64%)   |  |
| DROPPED MEMBERS  |    |                                               | NON BINARY                          | 0 (0.00%)      |  |
|                  |    |                                               | PREFER NOT TO ANSWER                | 0 (0.00%)      |  |
| DECEASED         | 8  |                                               |                                     |                |  |
| CLUB CANCELLED   | 0  | CLICK HERE FOR CUMULATIVE                     | TOTAL FAMILY UNIT MEMBERS           | 423            |  |
| OTHER            | 39 | MEMBERSHIP DATA                               |                                     |                |  |
| TOTAL            | 47 |                                               | FAMILY MEMBERS PAYING HALF DUES 216 |                |  |
|                  |    |                                               |                                     |                |  |

## MONTHLY MEMBERSHIP PROGRESS REPORT

LOCATION TEXAS District 2 S5 Results as of: 8/31/2023

| Clubs RESULTS FOR 2023-2024 |   |   |   | Members RESULTS FOR 2023-2024 |    |    |    |
|-----------------------------|---|---|---|-------------------------------|----|----|----|
|                             |   |   |   |                               |    |    |    |
| JULY/AUG/SEPT               | 1 | 0 | 1 | JULY/AUG/SEPT                 | 30 | 33 | 47 |
| OCT/NOV/DEC                 | 0 | 0 | 0 | OCT/NOV/DEC                   | 25 | 0  | 0  |
| JAN/FEB/MAR                 | 0 | 0 | 0 | JAN/FEB/MAR                   | 30 | 0  | 0  |
| APR/MAY/JUNE                | 1 | 0 | 0 | APR/MAY/JUNE                  | 30 | 0  | 0  |